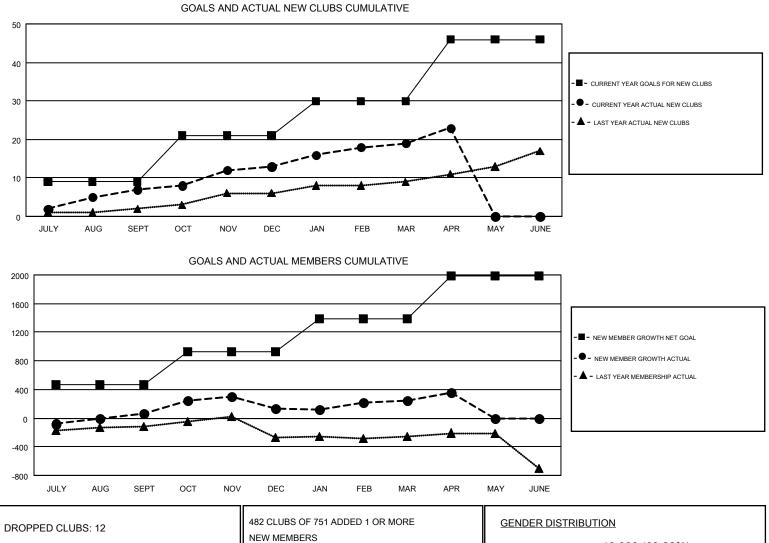

## LOCATION: CALIFORNIA

Results as of: 4/30/2017

## GMT: GARY WONG

GMT CA 1

| Clubs                 |               |           |               | Members               |                                                                |                                                              |                                                    |
|-----------------------|---------------|-----------|---------------|-----------------------|----------------------------------------------------------------|--------------------------------------------------------------|----------------------------------------------------|
| RESULTS FOR 2016-2017 |               |           |               | RESULTS FOR 2016-2017 |                                                                |                                                              |                                                    |
| QUARTER               | NEW CLUB GOAL | NEW CLUBS | DROPPED CLUBS | QUARTER               | NEW MEMBER GROWTH<br>NET GOAL (not reinstated<br>or transfers) | NEW MEMBER<br>GROWTH ACTUAL (not<br>reinstated or transfers) | DROPPED<br>MEMBERS ACTUAL<br>(including transfers) |
| JULY/AUG/SEPT         | 9             | 7         | 4             | JULY/AUG/SEPT         | 468                                                            | 1,119                                                        | 1,060                                              |
| OCT/NOV/DEC           | 12            | 6         | 6             | OCT/NOV/DEC           | 456                                                            | 754                                                          | 675                                                |
| JAN/FEB/MAR           | 9             | 6         | 1             | JAN/FEB/MAR           | 467                                                            | 662                                                          | 557                                                |
| APR/MAY/JUNE          | 16            | 4         | 1             | APR/MAY/JUNE          | 591                                                            | 286                                                          | 172                                                |